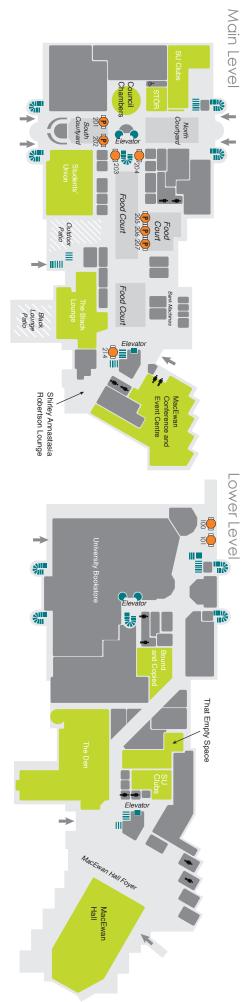

### Why Book a Table in the MacEwan Student Centre?

- MSC is the focal point for students, staff, faculty and visitors.
- 120,000 people frequent the facility on a monthly basis.
- MSC is home to 18 food and beverage outlets, 12 retail outlets and 40,000 sq ft of MacEwan Event Centre space.
- Tables are located in high-traffic areas with premiere exposure.

#### Table Booking Prices\*

Orientation and Welcome Week Main Level - Tier 1 & Lower Level - Tier 2: \$200.00 + GST

#### Mid-September to April

Main Level - Tier 1: \$85.00 + GST Lower Level - Tier 2: \$75.00 + GST

Includes one 8' table and 2 chairs \*Some conditions and restrictions apply.

Book online at www.macewancentre.com